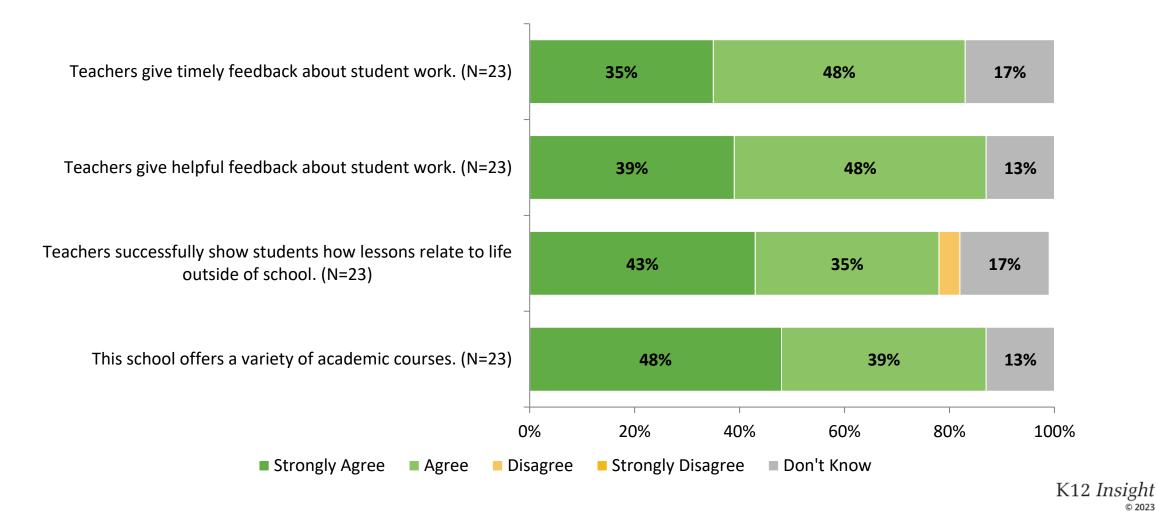

How strongly do you agree or disagree with the following statements?



Answer options: Strongly Agree, Agree, Neither Disagree nor Agree, Disagree, Strongly Disagree

27

#### **Career Growth and Training Opportunities: Comparison Over Time (Continued)**

How strongly do you agree or disagree with the following statements?



<sup>28</sup> Answer options: Strongly Agree, Agree, Neither Disagree nor Agree, Disagree, Strongly Disagree



# **Overall Quality**

How would you rate the overall quality of the education at your school? (N=23)



## **Overall Quality: Comparison Over Time**

How would you rate the overall quality of the education at your school?



# **Academic Support**

How strongly do you agree or disagree with the following statements?



# **Academic Support (Continued)**



#### **Academic Support: Comparison Over Time**

How strongly do you agree or disagree with the following statements?



<sup>33</sup> Answer options: Strongly Agree, Agree, Disagree, Strongly Disagree, Don't Know

K12 Insight 🔿

## Academic Support: Comparison Over Time (Continued)

How strongly do you agree or disagree with the following statements?



Answer options: Strongly Agree, Agree, Disagree, Strongly Disagree, Don't Know

34

K12 Insight 🔾

## **Student Support**

How strongly do you agree or disagree with the following statements?



# **Student Support (Continued)**





### **Student Support: Comparison Over Time**

How strongly do you agree or disagree with the following statements?



Answer options: Strongly Agree, Agree, Disagree, Strongly Disagree, Don't Know

37

K12