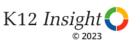

#### **Mission and Vision: Comparison Over Time**

How strongly do you agree or disagree with the following statements?

■ 2022-2023 (N=29) ■ 2021-2022 (N=43) Answer options: Strongly Agree, Agree, Neither Disagree nor Agree, Disagree, Strongly Disagree

Note: 0% indicates a question was not asked during that survey administration.

8