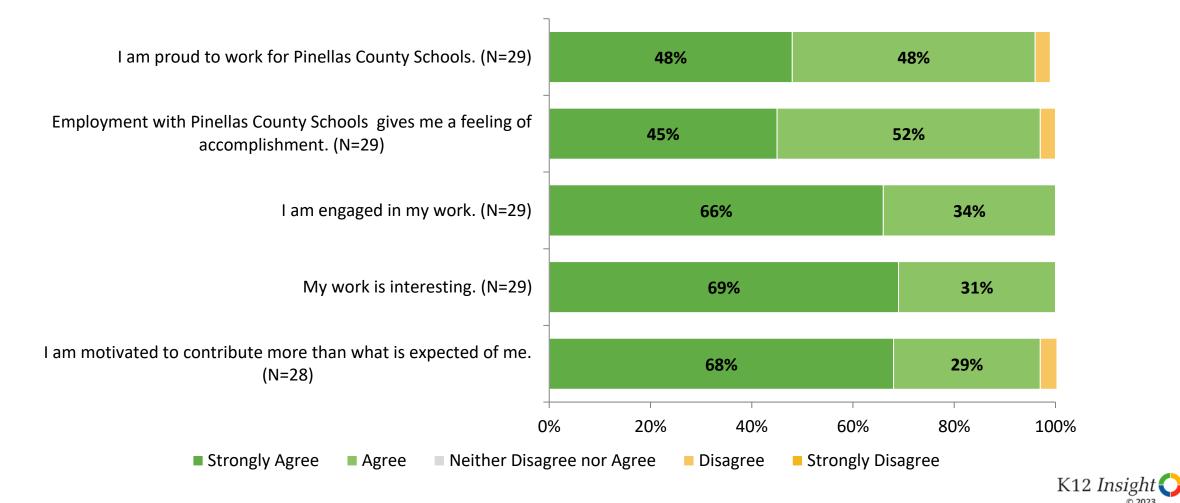

## **Employee Survey: Highland Lakes Elementary**

Results

2022-2023 School Year





# **Overall Engagement**

How strongly do you agree or disagree with the following statements?



# **Overall Engagement (Continued)**



#### **Overall Engagement: Comparison Over Time**

How strongly do you agree or disagree with the following statements?



Answer options: Strongly Agree, Agree, Neither Disagree nor Agree, Disagree, Strongly Disagree

4



## **Overall Engagement: Comparison Over Time (Continued)**

How strongly do you agree or disagree with the following statements?



Answer options: Strongly Agree, Agree, Neither Disagree nor Agree, Disagree, Strongly Disagree

5

## **Mission and Vision**



# **Mission and Vision (Continued)**

How strongly do you agree or disagree with the following statements?



#### **Mission and Vision: Comparison Over Time**

How strongly do you agree or disagree with the following statements?



■ 2022-2023 (N=29) ■ 2021-2022 (N=43) An