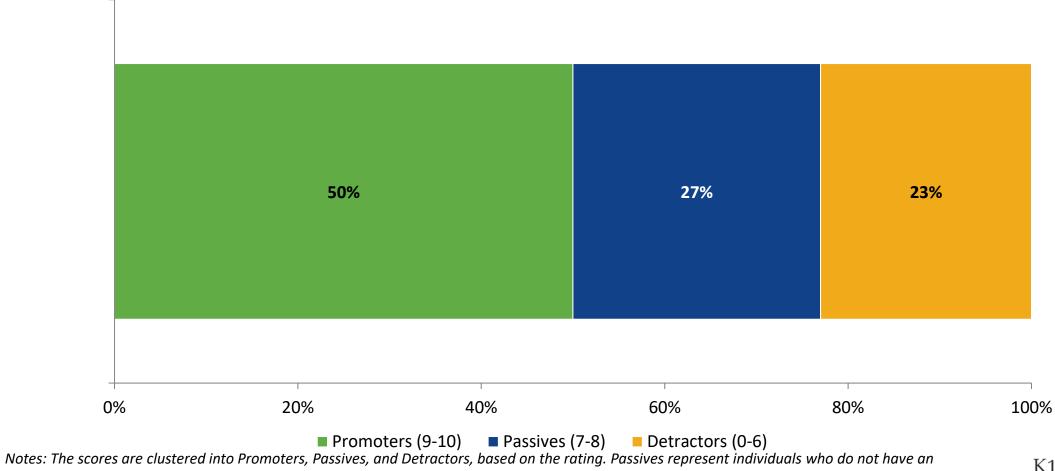

#### **Net Promoter Score - School**

How likely is it that you would recommend your school to a family member or friend? (N=22)

unequivocal opinion about their school or district.

54

K12 Insight 🔾