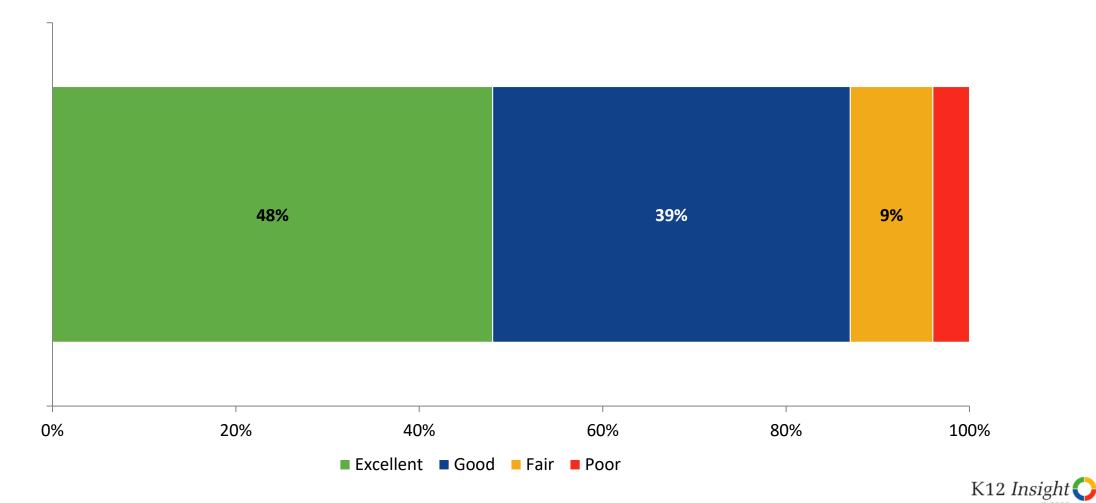

# **Overall Quality**

How would you rate the overall quality of the education at your school? (N=23)