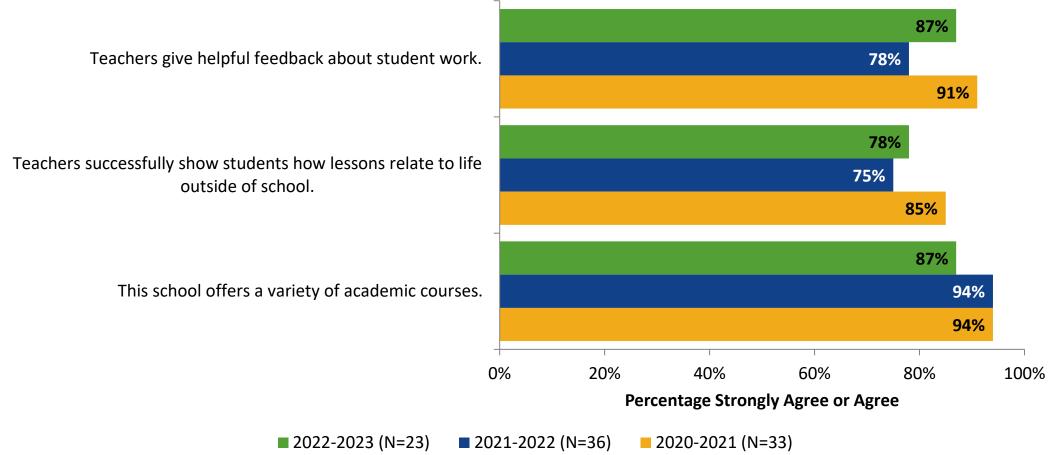

## Academic Support: Comparison Over Time (Continued)

How strongly do you agree or disagree with the following statements?

Answer options: Strongly Agree, Agree, Disagree, Strongly Disagree, Don't Know

34

K12 Insight 🔾