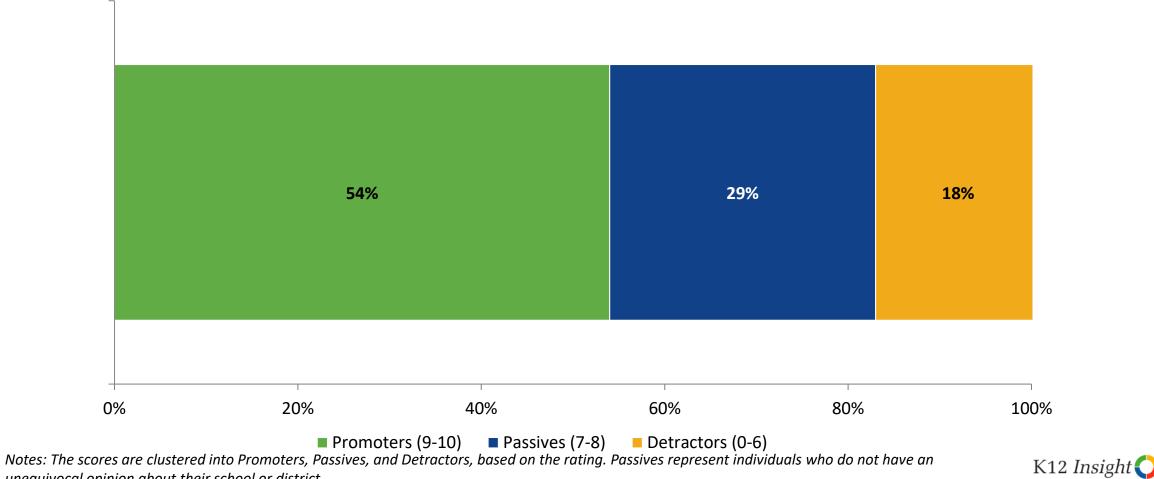

#### **Net Promoter Score - School**

How likely is it that you would recommend your school to a family member or friend? (N=22)

unequivocal opinion about their school or district.

54

K12 Insight 🔾