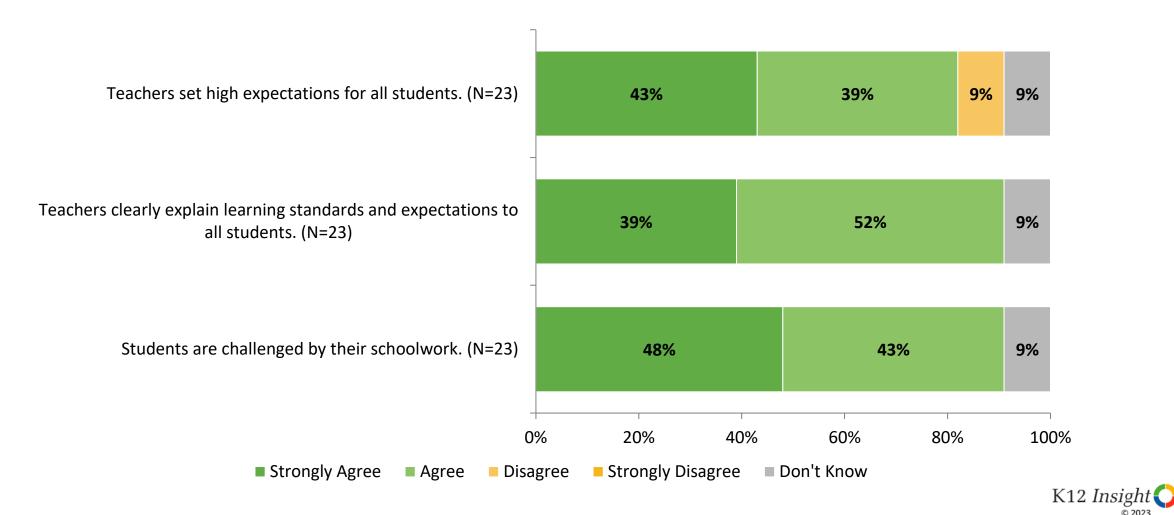

# **Academic Support**

How strongly do you agree or disagree with the following statements?