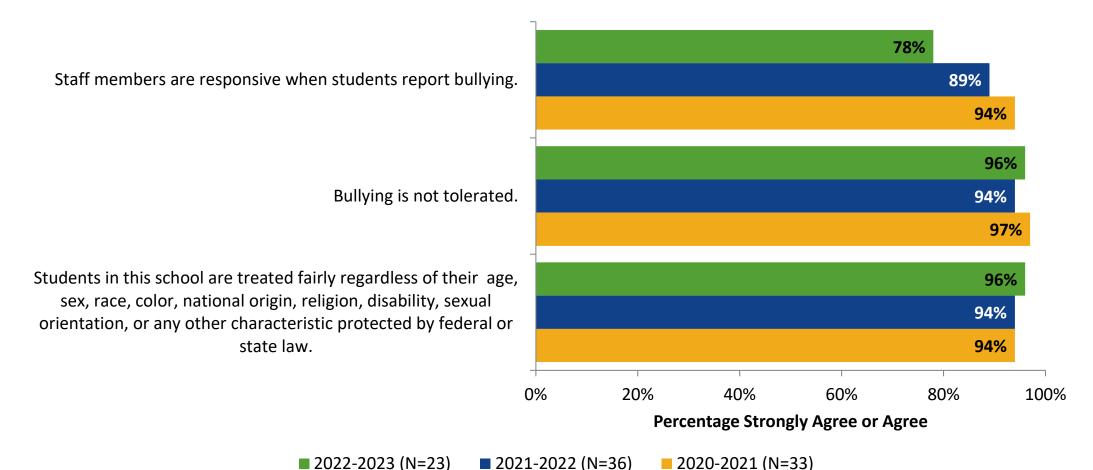

### **Safety and Behavior: Comparison Over Time**

How strongly do you agree or disagree with the following statements?

Answer options: Strongly Agree, Agree, Disagree, Strongly Disagree, Don't Know

Note: 0% indicates a question was not asked during that survey administration.

## Safety and Behavior: Comparison Over Time (Continued)

How strongly do you agree or disagree with the following statements?

2022-2023 (N=23) 2021-2022 (N=36)

Answer options: Strongly Agree, Agree, Disagree, Strongly Disagree, Don't Know

Note: 0% indicates a question was not asked during that survey administration.

51

K12 Insight