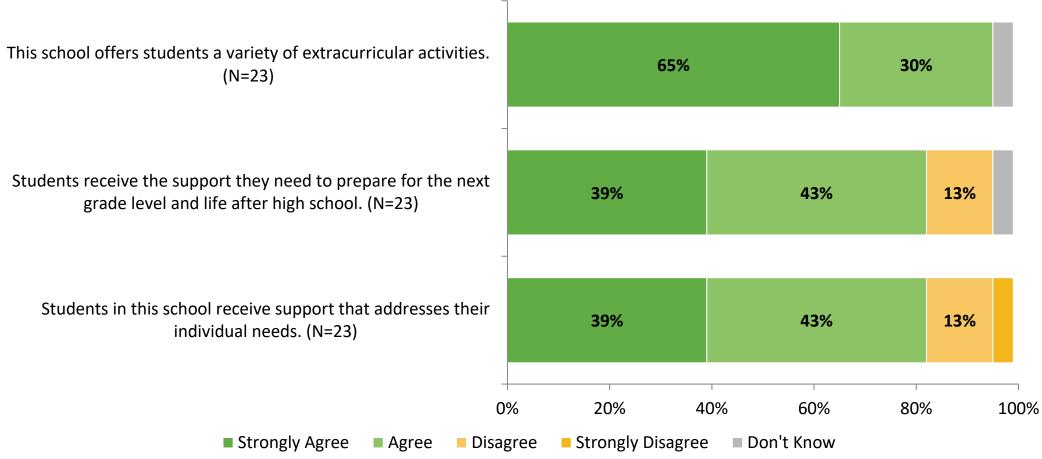

## **Student Support**

How strongly do you agree or disagree with the following statements?

# **Student Support (Continued)**