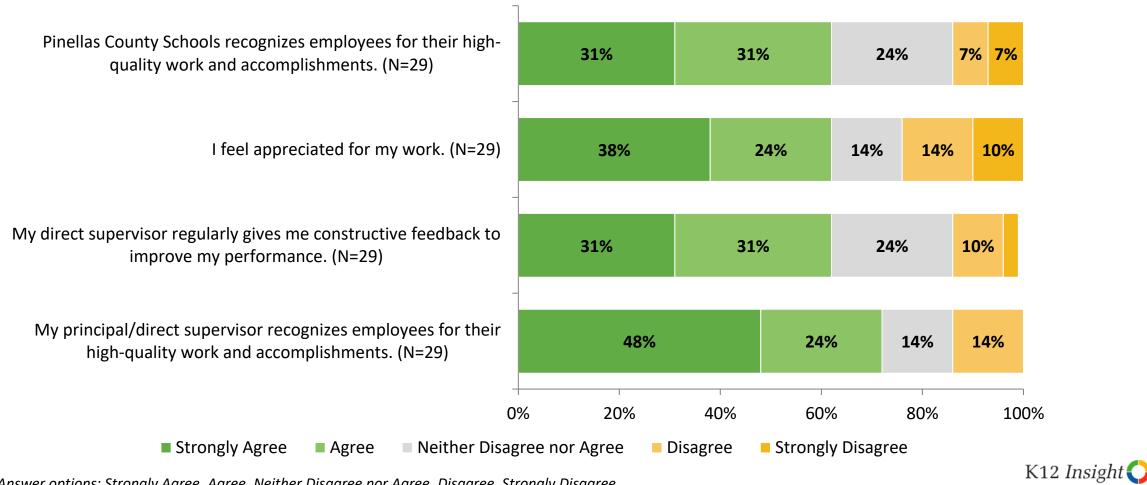

ship: Comparison Over Time**

How strongly do you agree or disagree with the following statements?



K12 Insight

2022-2023 (N=29) 2021-2022 (N=43)

Answer options: Strongly Agree, Agree, Neither Disagree nor Agree, Disagree, Strongly Disagree Note: 0% indicates a question was not asked during that survey administration.

16

## Worksite Leadership: Comparison Over Time (Continued)

How strongly do you agree or disagree with the following statements?



■ 2022-2023 (N=29) ■ 2021-2022 (N=43)

Answer options: Strongly Agree, Agree, Neither Disagree nor Agree, Disagree, Strongly Disagree Note: 0% indicates a question was not asked during that survey administration.

17

2020-2021 (N=37)



## **Feedback and Recognition**

How strongly do you agree or disagree with the following statements?



18 Answer options: Strongly Agree, Agree, Neither Disagree nor Agree, Disagree, Strongly Disagree

#### Feedback and Recognition: Comparison Over Time





# **Work Environment**

How strongly do you agree or disagree with the following statements?



# **Work Environment (Continued)**

How strongly do you agree or disagree with the following statements?



# **Work Environment: Comparison Over Time**

How strongly do you agree or disagree with the following statements?



Answer options: Strongly Agree, Agree, Neither Disagree nor Agree, Disagree, Strongly Disagree Note: 0% indicates a question was not asked during that survey administration.



22

# Work Environment: Comparison Over Time (Continued)

How strongly do you agree or disagree with the following statements?



K12 Insight