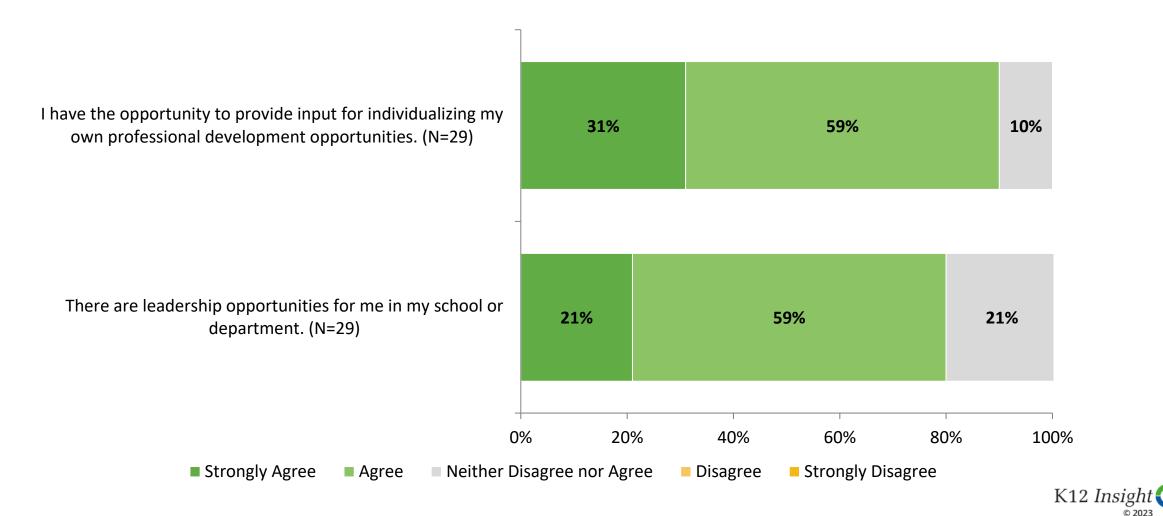

s?



# **Work Environment: Comparison Over Time**

How strongly do you agree or disagree with the following statements?



Answer options: Strongly Agree, Agree, Neither Disagree nor Agree, Disagree, Strongly Disagree Note: 0% indicates a question was not asked during that survey administration.



22

# Work Environment: Comparison Over Time (Continued)

How strongly do you agree or disagree with the following statements?



K12 Insight

Answer options: Strongly Agree, Agree, Neither Disagree nor Agree, Disagree, Strongly Disagree

Note: 0% indicates a question was not asked during that survey administration.

23

### **Career Growth and Training Opportunities**



## **Career Growth and Training Opportunities (Continued)**



## **Career Growth and Training Opportunities (Continued)**



#### **Career Growth and Training Opportunities: Comparison Over Time**

How strongly do you agree or disagree with the following statements?



Answer options: Strongly Agree, Agree, Neither Disagree nor Agree, Disagree, Strongly Disagree

27

#### **Career Growth and Training Opportunities: Comparison Over Time (Continued)**

How strongly do you agree or disagree with the following statements?



<sup>28</sup> Answer options: Strongly Agree, Agree, Neither Disagree nor Agree, Disagree, Strongly Disagree



# **Overall Quality**

How would you rate the overall quality of the education at your school? (N=23)



## **Overall Quality: Comparison Over Time**

How would you rate the overall quality of the education at your school?



# **Academic Support**

How strongly do you agree or disag