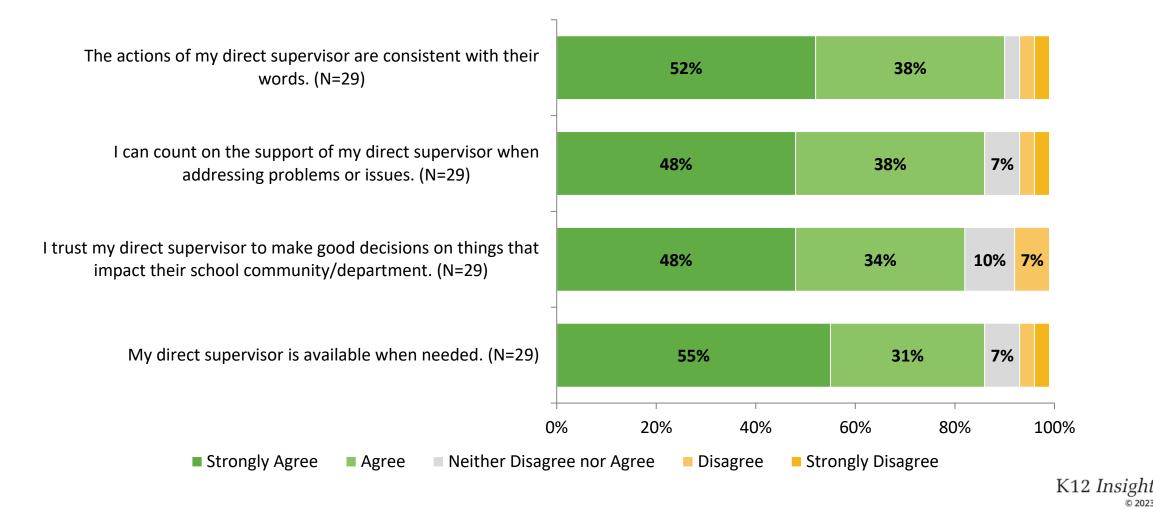

# **Overall Engagement**

How strongly do you agree or disagree with the following statements?