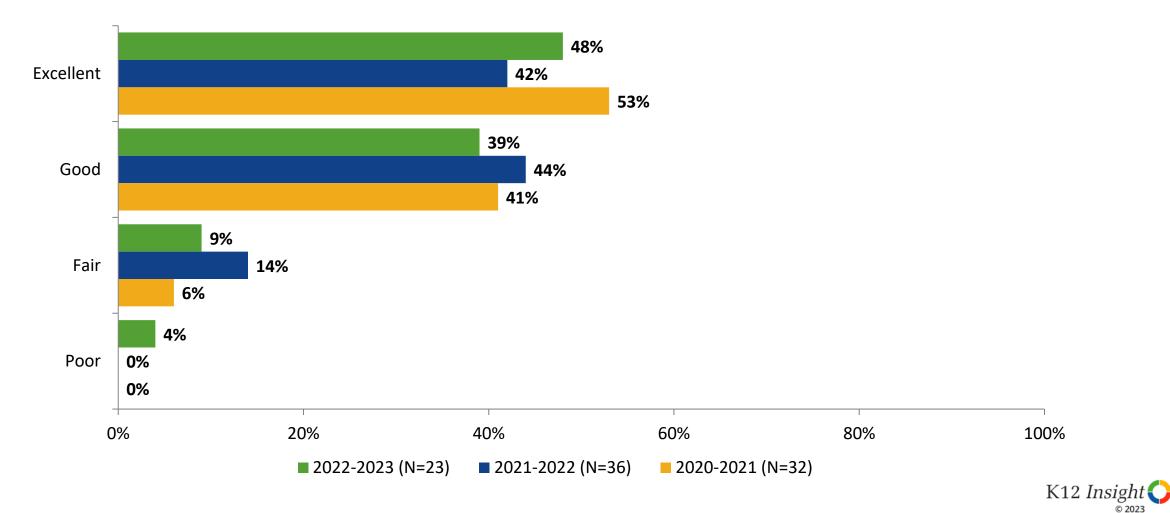

## **Overall Quality: Comparison Over Time**

How would you rate the overall quality of the education at your school?