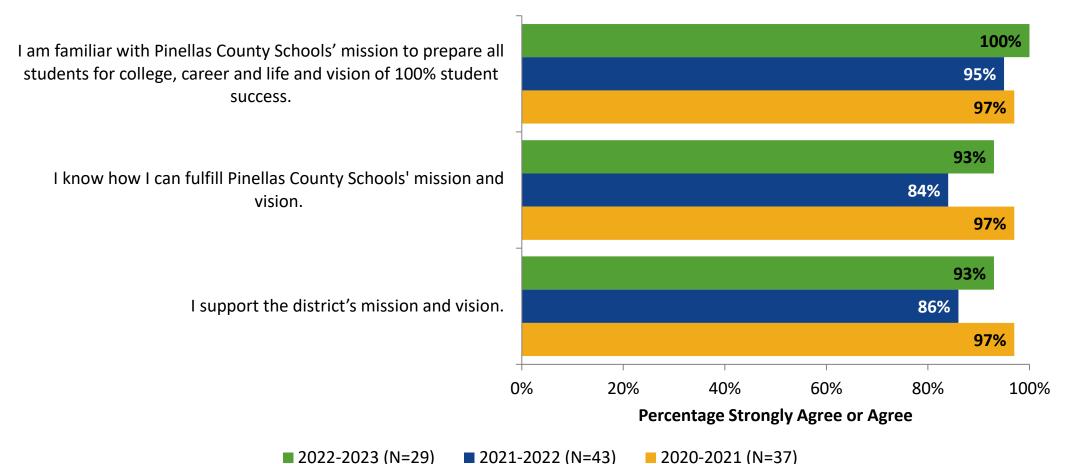

#### **Mission and Vision: Comparison Over Time**

How strongly do you agree or disagree with the following statements?

■ 2022-2023 (N=29) ■ 2021-2022 (N=43) Answer options: Strongly Agree, Agree, Neither Disagree nor Agree, Disagree, Strongly Disagree

Note: 0% indicates a question was not asked during that survey administration.

8