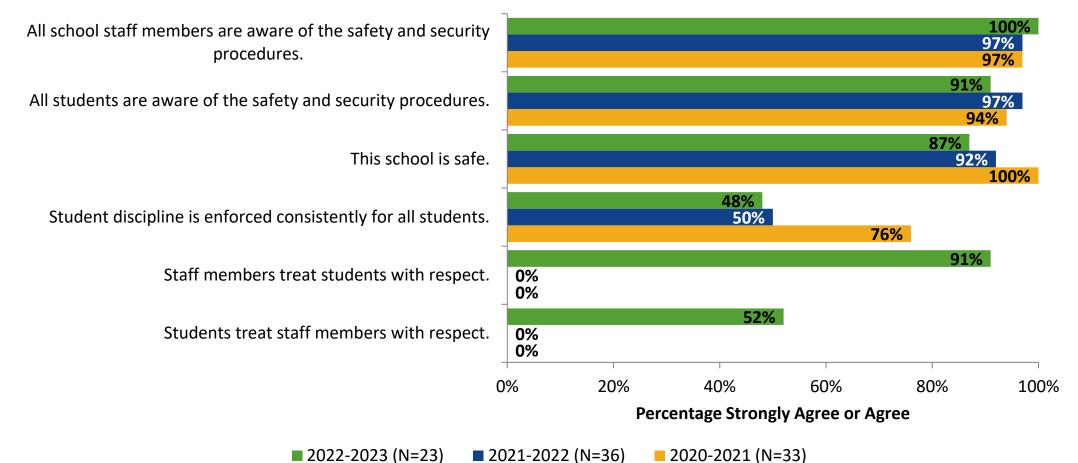

### **Safety and Behavior: Comparison Over Time**

How strongly do you agree or disagree with the following statements?

Answer options: Strongly Agree, Agree, Disagree, Strongly Disagree, Don't Know

Note: 0% indicates a question was not asked during that survey administration.