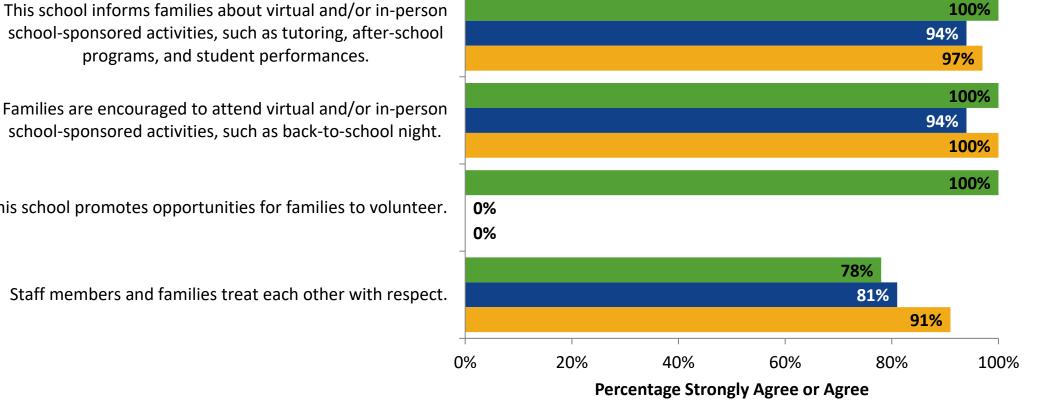

### **Family Involvement: Comparison Over Time**

How strongly do you agree or disagree with the following statements?

This school promotes opportunities for families to volunteer.

Staff members and families treat each other with respect.

2022-2023 (N=23) 2021-2022 (N=36) 2020-2021 (N=33)

Answer options: Strongly Agree, Agree, Disagree, Strongly Disagree, Don't Know

Note: 0% indicates a question was not asked during that survey administration.