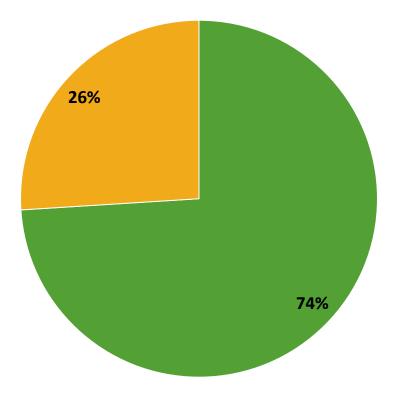

#### **Net Promoter Score - School**

How likely is it that you would recommend your school to a family member or friend? (N=22)

unequivocal opinion about their school or district.

54

K12 Insight 🔾