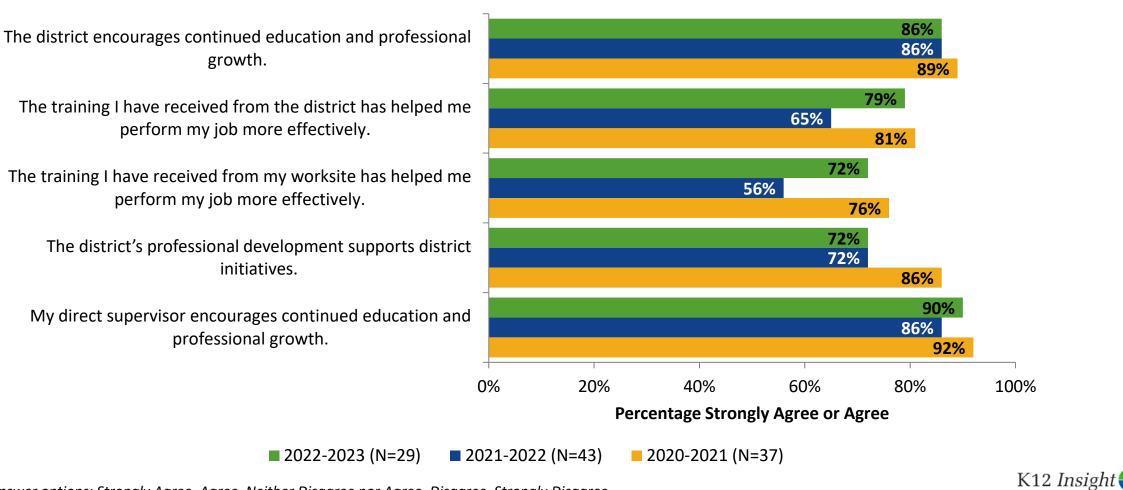

#### **Career Growth and Training Opportunities: Comparison Over Time**

How strongly do you agree or disagree with the following statements?

Answer options: Strongly Agree, Agree, Neither Disagree nor Agree, Disagree, Strongly Disagree