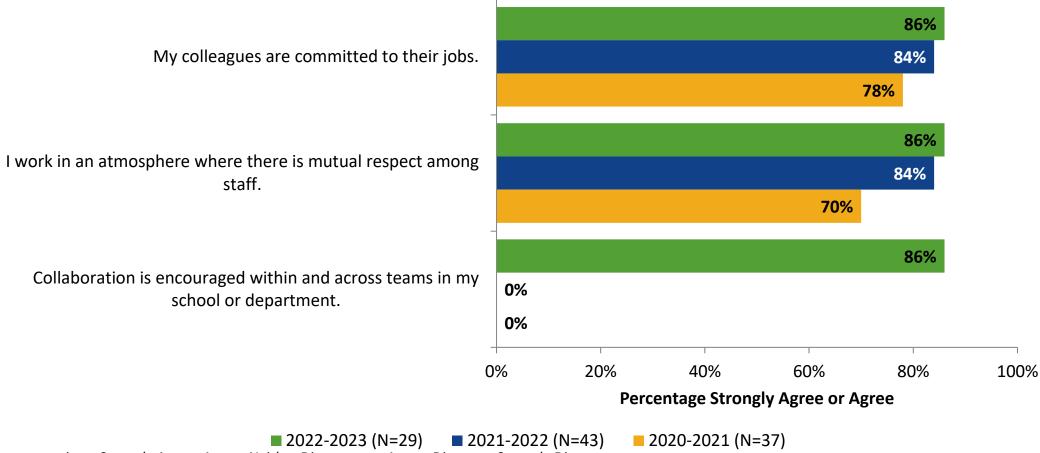

g statements?



18 Answer options: Strongly Agree, Agree, Neither Disagree nor Agree, Disagree, Strongly Disagree

#### Feedback and Recognition: Comparison Over Time





# **Work Environment**

How strongly do you agree or disagree with the following statements?



# **Work Environment (Continued)**

How strongly do you agree or disagree with the following statements?



# **Work Environment: Comparison Over Time**

How strongly do you agree or disagree with the following statements?



Answer options: Strongly Agree, Agree, Neither Disagree nor Agree, Disagree, Strongly Disagree Note: 0% indicates a question was not asked during that survey administration.



22

# Work Environment: Comparison Over Time (Continued)

How strongly do you agree or disagree with the following statements?



K12 Insight

Answer options: Strongly Agree, Agree, Neither Disagree nor Agree, Disagree, Strongly Disagree

Note: 0% indicates a question was not asked during that survey administration.

23

### **Career Growth and Training Opportunities**



## **Career Growth and Training Opportunities (Continued)**



## **Career Growth and Training Opportunities (Continued)**



#### **Career Growth and Training Opportunities: Comparison Over Time**

How strongly do you agree or disagree with the following statements?



Answer options: Strongly Agree, Agree, Neither Disagree nor Agree, Disagree, Strongly Disagree

27

#### **Career Growth and Training Opportunities: Comparison Over Time (Continued)**

How strongly do you agree or disagree with the following statements?



<sup>28</sup> Answer opti