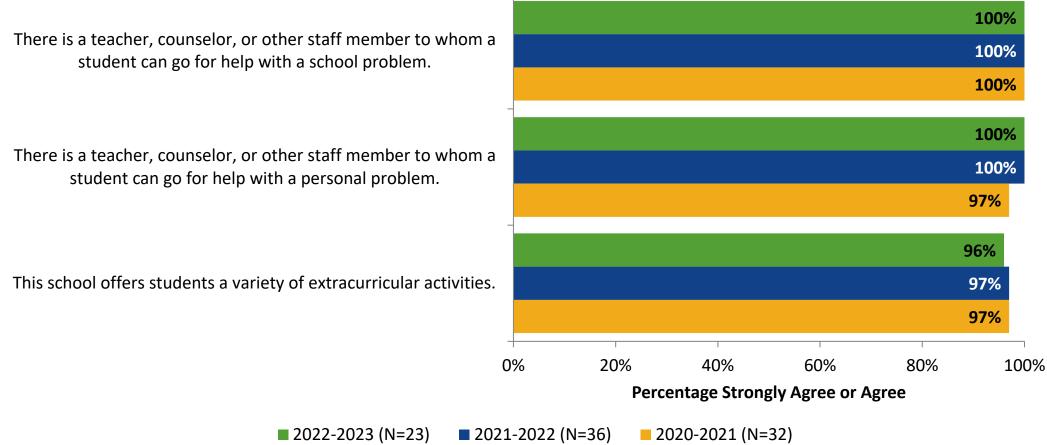

### **Student Support: Comparison Over Time**

How strongly do you agree or disagree with the following statements?

Answer options: Strongly Agree, Agree, Disagree, Strongly Disagree, Don't Know

37

K12 Insight 🔾

### **Student Support: Comparison Over Time (Continued)**

How strongly do you agree or disagree with the following statements?

K12 Insight 🔿