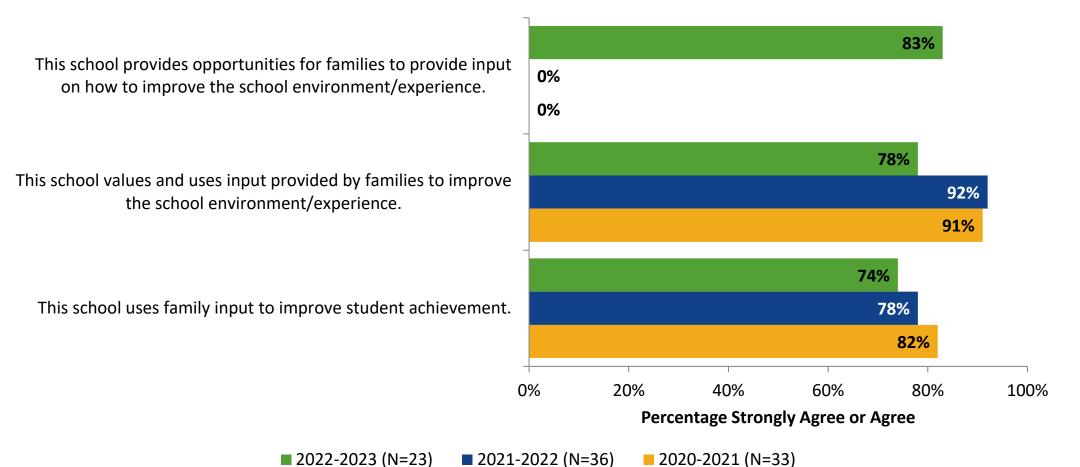

### **Family Involvement: Comparison Over Time**

How strongly do you agree or disagree with the following statements?

This school promotes opportunities for families to volunteer.

Staff members and families treat each other with respect.

2022-2023 (N=23) 2021-2022 (N=36) 2020-2021 (N=33)

Answer options: Strongly Agree, Agree, Disagree, Strongly Disagree, Don't Know

Note: 0% indicates a question was not asked during that survey administration.