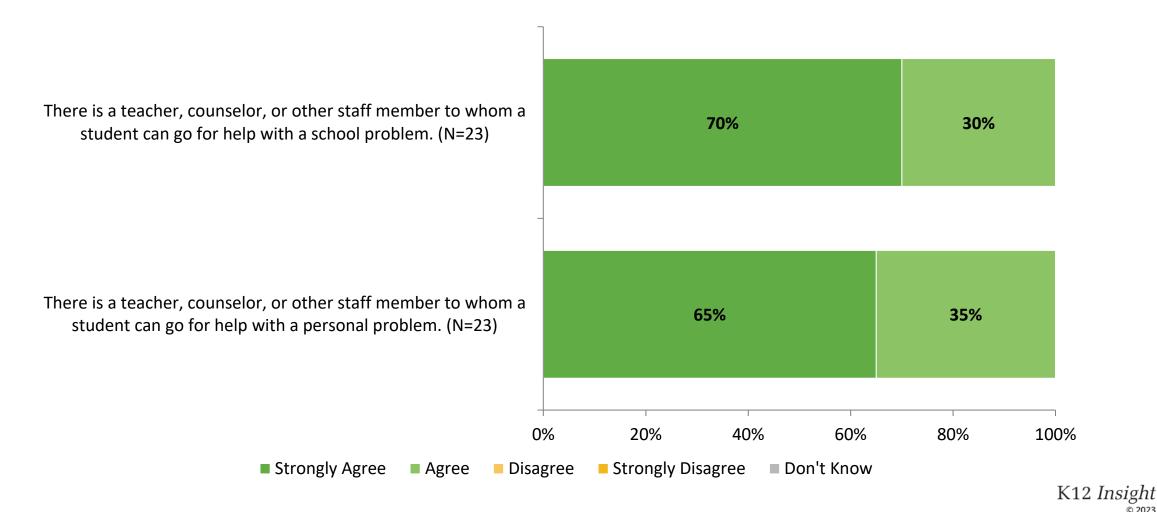

## **Student Support**

How strongly do you agree or disagree with the following statements?

# **Student Support (Continued)**