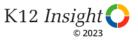

#### **Mission and Vision: Comparison Over Time**

How strongly do you agree or disagree with the following statements?

■ 2022-2023 (N=29) ■ 2021-2022 (N=43) Answer options: Strongly Agree, Agree, Neither Disagree nor Agree, Disagree, Strongly Disagree

Note: 0% indicates a question was not asked during that survey administration.

8