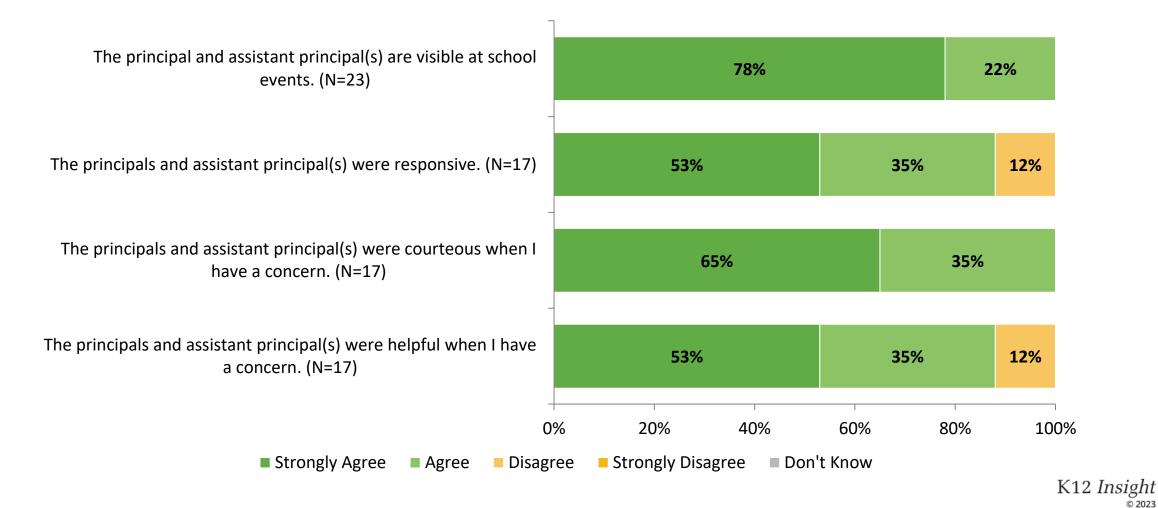

## **Interaction with Principals and/or Assistant Principals**

This past school year, have you reached out to the principal and/or assistant principal(s) with a need or concern? (N=23)