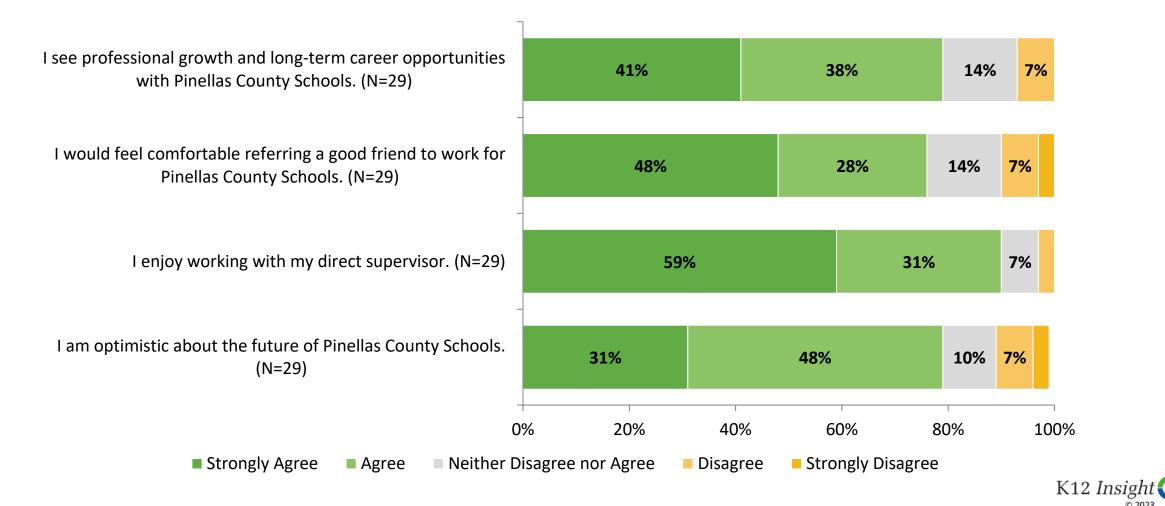

#### **Overall Engagement: Comparison Over Time**

How strongly do you agree or disagree with the following statements?

Answer options: Strongly Agree, Agree, Neither Disagree nor Agree, Disagree, Strongly Disagree

## **Overall Engagement: Comparison Over Time (Continued)**

How strongly do you agree or disagree with the following statements?

Answer options: Strongly Agree, Agree, Neither Disagree nor Agree, Disagree, Strongly Disagree