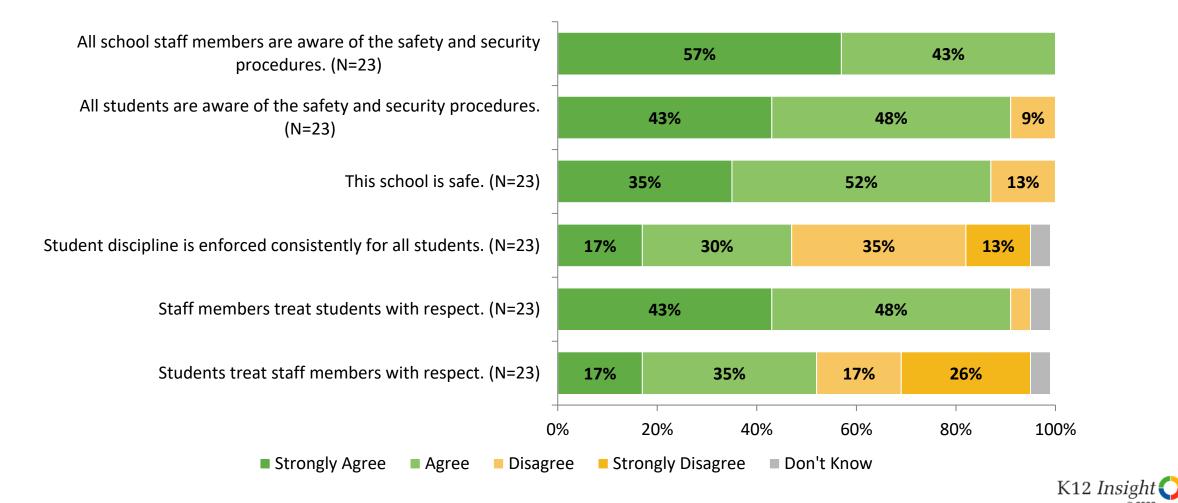

# **Safety and Behavior**

# Safety and Behavior (Continued)

How strongly do you agree or disagree with the following statements?