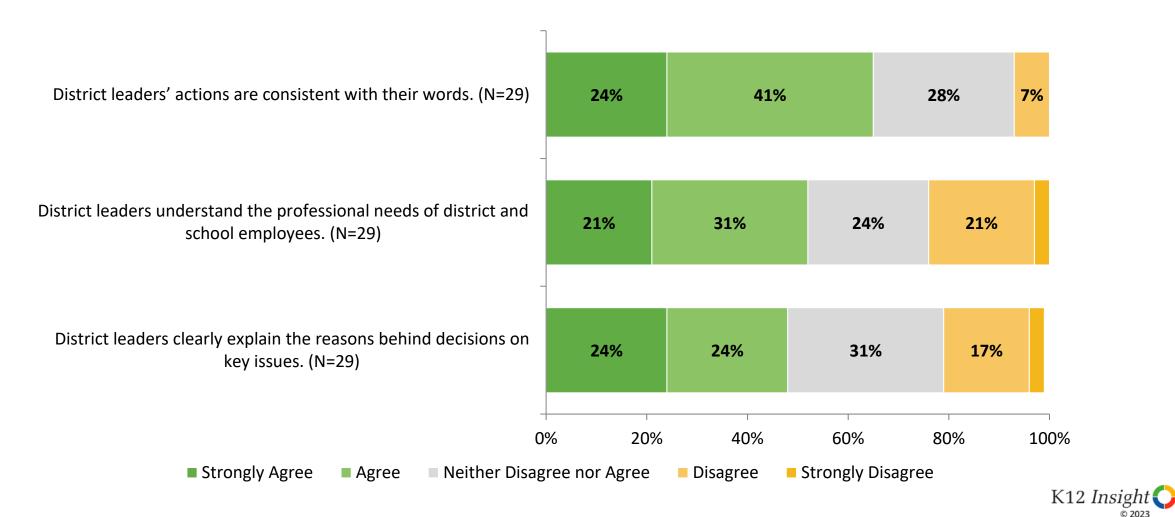

# **District Leadership**

How strongly do you agree or disagree with the following statements?

# **District Leadership (Continued)**

How strongly do you agree or disagree with the following statements?