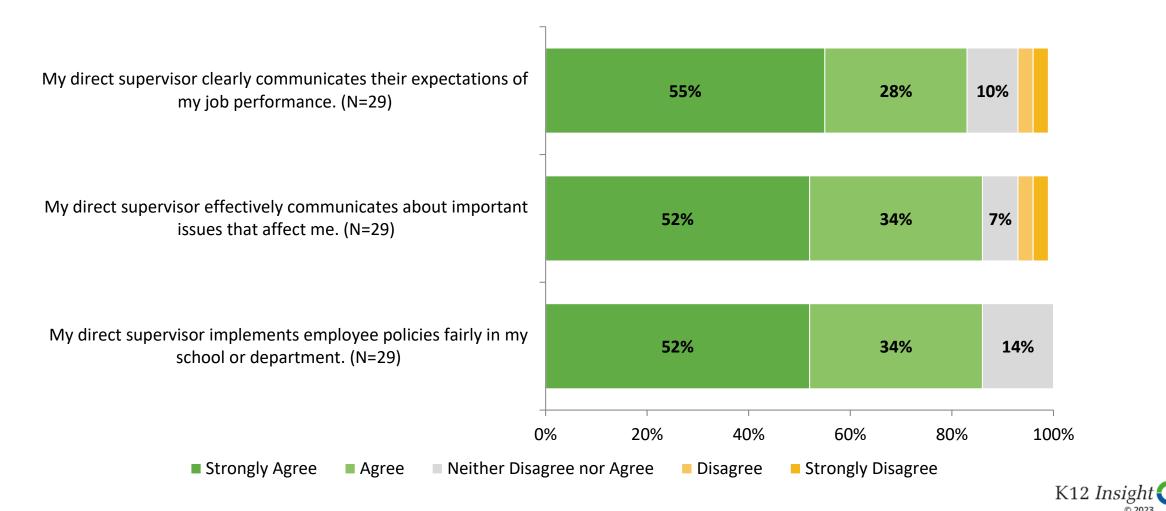

n Over Time**

How strongly do you agree or disagree with the following statements?

66% District leaders' actions are consistent with their words. 49% 73% 52% District leaders understand the professional needs of district and 35% school employees. 57% 48% District leaders clearly explain the reasons behind decisions on 37% key issues. 57% 66% District leaders encourage employees to share ideas to improve 45% performance. 62% 66% District leaders promote a positive, district-wide work culture. 51% 70% 0% 20% 40% 60% 80% 100% Percentage Strongly Agree or Agree 2022-2023 (N=29) ■ 2021-2022 (N=43) 2020-2021 (N=37)

<sup>12</sup> Answer options: Strongly Agree, Agree, Neither Disagree nor Agree, Disagree, Strongly Disagree



# **Worksite Leadership**



# **Worksite Leadership (Continued)**



# **Worksite Leadership (Continued)**

How strongly do you agree or disagree with the following statements?



#### **Worksite Leadership: Comparison Over Time**

How strongly do you agree or disagree with the following statements?



K12 Insight

2022-2023 (N=29) 2021-2022 (N=43)

Answer options: Strongly Agree, Agree, Neither Disagree nor Agree, Disagree, Strongly Disagree Note: 0% indicates a question was not asked during that survey administration.

16

## Worksite Leadership: Comparison Over Time (Continued)

How strongly do you agree or disagree with the following statements?



■ 2022-2023 (N=29) ■ 2021-2022 (N=43)

Answer options: Strongly Agree, Agree, Neither Disagree nor Agree, Disagree, Strongly Disagree Note: 0% indicates a question was not asked during that survey administr