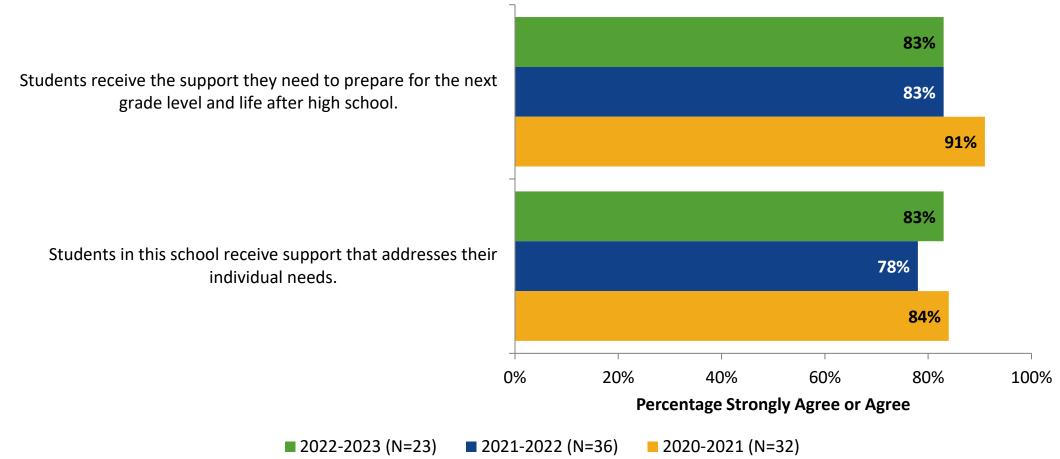

## **School Leadership: Comparison Over Time**

How strongly do you agree or disagree with the following statements?

Answer options: Strongly Agree, Agree, Disagree, Strongly Disagree, Don't Know

Note: 0% indicates a question was not asked during that survey administration.

41

K12 Insight O