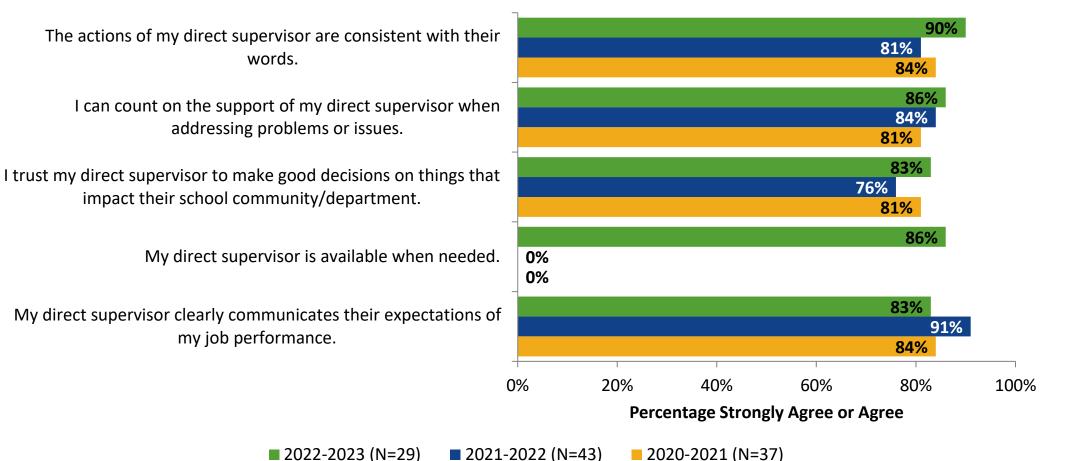

#### **Overall Engagement: Comparison Over Time**

How strongly do you agree or disagree with the following statements?

Answer options: Strongly Agree, Agree, Neither Disagree nor Agree, Disagree, Strongly Disagree