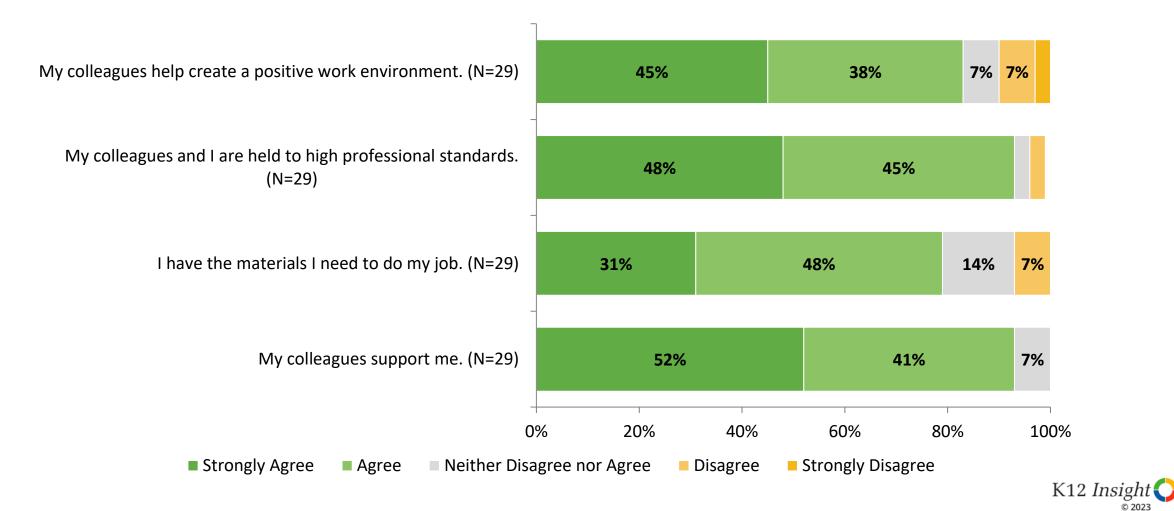

% indicates a question was not asked during that survey administration.

16

## Worksite Leadership: Comparison Over Time (Continued)

How strongly do you agree or disagree with the following statements?



■ 2022-2023 (N=29) ■ 2021-2022 (N=43)

Answer options: Strongly Agree, Agree, Neither Disagree nor Agree, Disagree, Strongly Disagree Note: 0% indicates a question was not asked during that survey administration.

17

2020-2021 (N=37)



## **Feedback and Recognition**

How strongly do you agree or disagree with the following statements?



18 Answer options: Strongly Agree, Agree, Neither Disagree nor Agree, Disagree, Strongly Disagree

#### Feedback and Recognition: Comparison Over Time





# **Work Environment**

How strongly do you agree or disagree with the following statements?



# **Work Environment (Continued)**

How strongly do you agree or disagree with the following statements?



# **Work Environment: Comparison Over Time**

How strongly do you agree or disagree with the following statements?



Answer options: Strongly Agree, Agree, Neither Disagree nor Agree, Disagree, Strongly Disagree Note: 0% indicates a question was not asked during that survey administration.



22

# Work Environment: Comparison Over Time (Continued)

How strongly do you agree or disagree with the following statements?



K12 Insight

Answer options: Strongly Agree, Agree, Neither Disagree nor Agree, Disagree, Strongly Disagree

Note: 0% indicates a question was not asked during that survey administration.

23

### **Career Growth and Training Opportunities**



## **Career Growth a