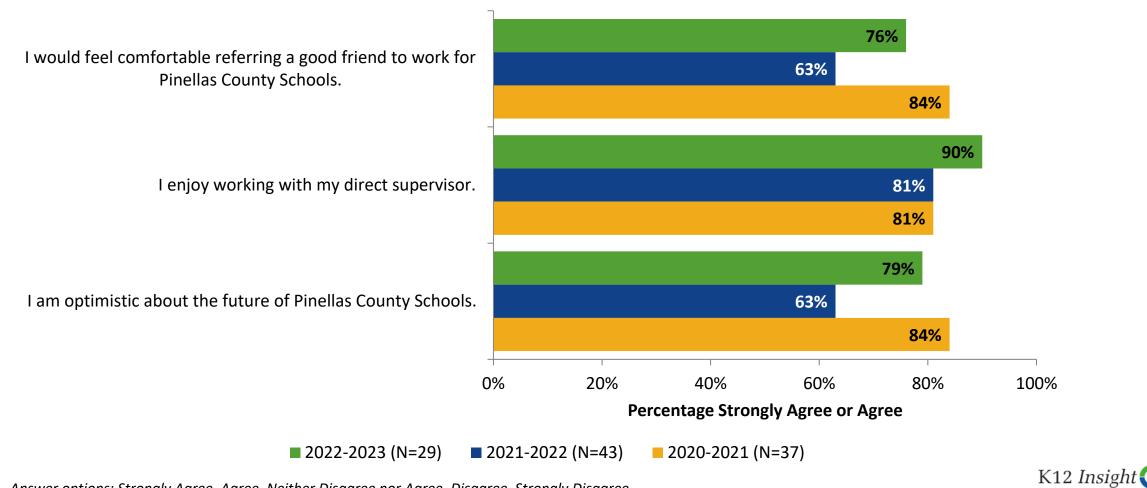

#### **Overall Engagement: Comparison Over Time**

How strongly do you agree or disagree with the following statements?

Answer options: Strongly Agree, Agree, Neither Disagree nor Agree, Disagree, Strongly Disagree

4