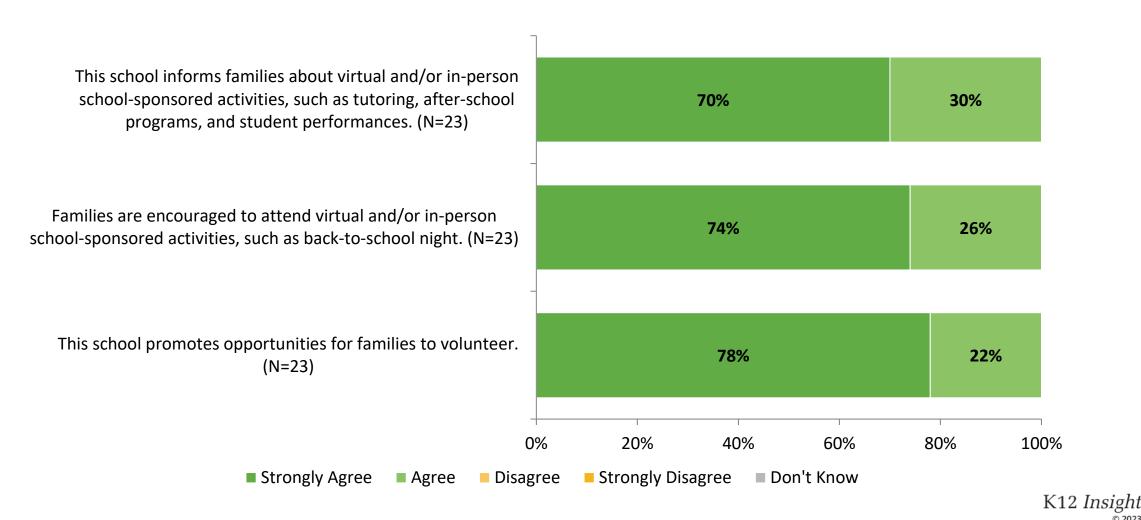

How strongly do you agree or disagree with the following statements?





K12 Insight 🔿

# **School Leadership**



# **School Leadership (Continued)**



## **School Leadership: Comparison Over Time**

How strongly do you agree or disagree with the following statements?



Answer options: Strongly Agree, Agree, Disagree, Strongly Disagree, Don't Know

Note: 0% indicates a question was not asked during that survey administration.

41

K12 Insight O

# **School Leadership: Comparison Over Time (Continued)**

How strongly do you agree or disagree with the following statements?



## **Interaction with Principals and/or Assistant Principals**

This past school year, have you reached out to the principal and/or assistant principal(s) with a need or concern? (N=23)



# **Family Involvement**



# **Family Involvement (Continued)**



### **Family Involvement: Comparison Over Time**

How strongly do you agree or disagree with the following statements?



This school promotes opportunities for families to volunteer.

Staff members and families treat each other with respect.

2022-2023 (N=23) 2021-2022 (N=36) 2020-2021 (N=33)

Answer options: Strongly Agree, Agree, Disagree, Strongly Disagree, Don't Know

Note: 0% indicates a question was not asked during that survey administration.



## Family Involvement: Comparison Over Time (Continued)

How strongly do you agree or disagree with the following statements?



Answer options: Strongly Agree, Agree, Disagree, Strongly Disagree, Don't Know

Note: 0% indicates a question was not asked during that survey administration.

47

K12 Ins