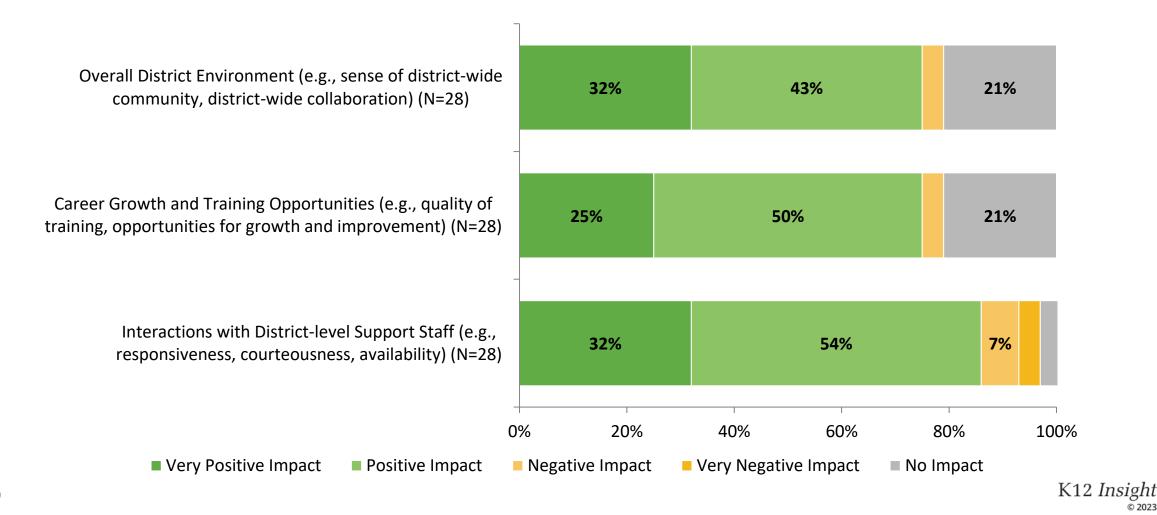

### Impact on Rating of Pinellas County Schools (Continued)

How do the following areas impact your rating of Pinellas County Schools?