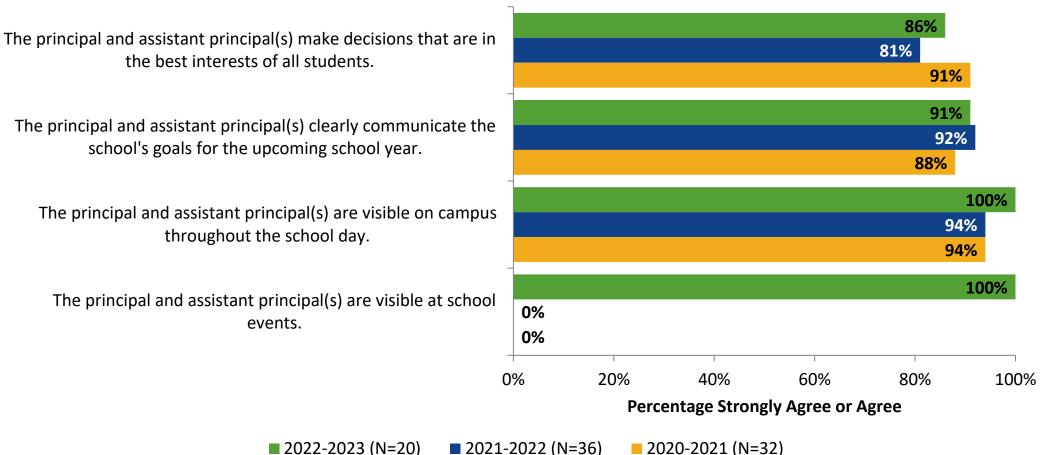

## **School Leadership: Comparison Over Time**

How strongly do you agree or disagree with the following statements?

Answer options: Strongly Agree, Agree, Disagree, Strongly Disagree, Don't Know

Note: 0% indicates a question was not asked during that survey administration.