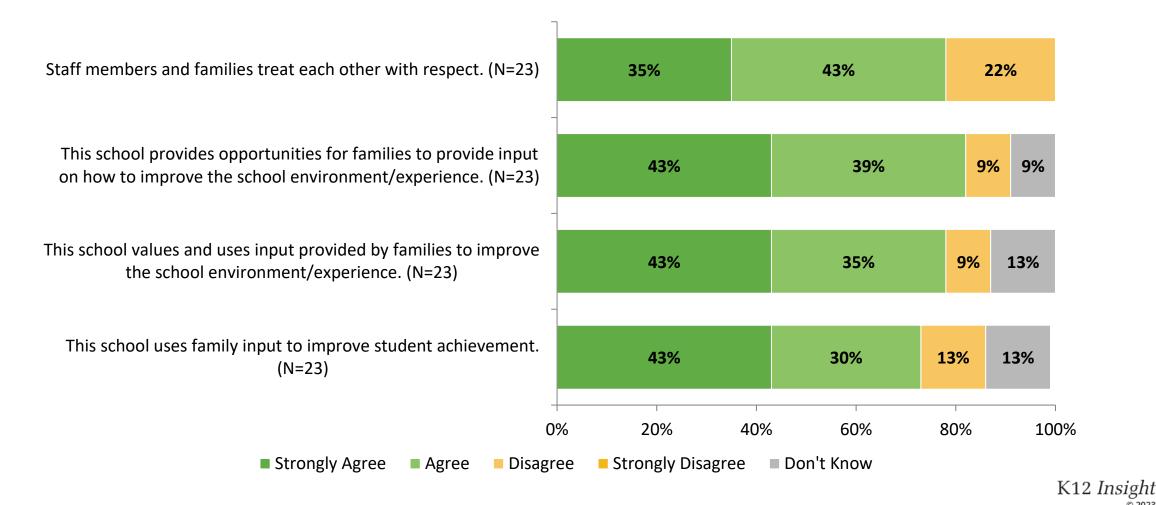

th the following statements?





K12 Insight 🔿

# **School Leadership**



# **School Leadership (Continued)**



## **School Leadership: Comparison Over Time**

How strongly do you agree or disagree with the following statements?



Answer options: Strongly Agree, Agree, Disagree, Strongly Disagree, Don't Know

Note: 0% indicates a question was not asked during that survey administration.

41

K12 Insight O

# **School Leadership: Comparison Over Time (Continued)**

How strongly do you agree or disagree with the following statements?



## **Interaction with Principals and/or Assistant Principals**

This past school year, have you reached out to the principal and/or assistant principal(s) with a need or concern? (N=23)



# **Family Involvement**



# **Family Involvement (Continued)**



### **Family Involvement: Comparison Over Time**

How strongly do you agree or disagree with the following statements?



This school promotes opportunities for families to volunteer.

Staff members and families treat each other with respect.

2022-2023 (N=23) 2021-2022 (N=36) 2020-2021 (N=33)

Answer options: Strongly Agree, Agree, Disagree, Strongly Disagree, Don't Know

Note: 0% indicates a question was not asked during that survey administration.



## Family Involvement: Comparison Over Time (Continued)

How strongly do you agree or disagree with the following statements?



Answer options: Strongly Agree, Agree, Disagree, Strongly Disagree, Don't Know

Note: 0% indicates a question was not asked during that survey administration.

47

K12 Insight 🔿

# **Safety and Behavior**



# S