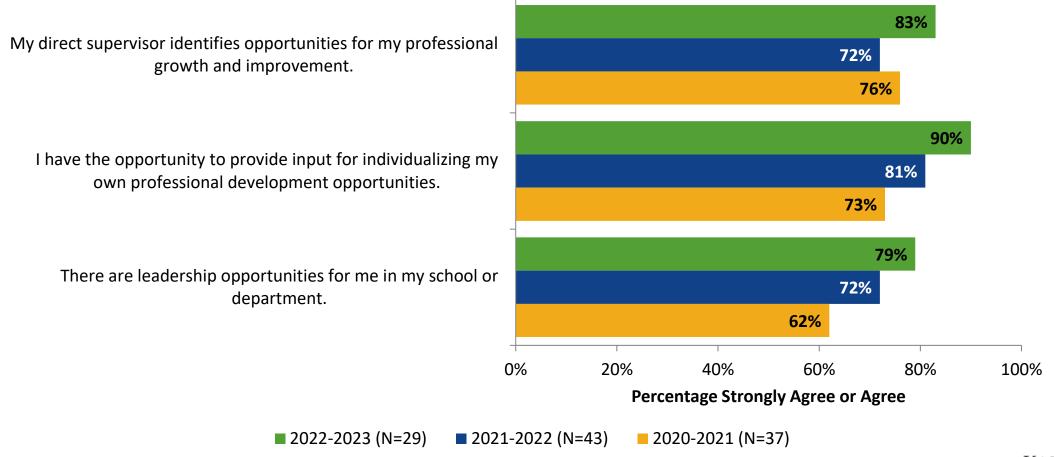

#### **Career Growth and Training Opportunities: Comparison Over Time (Continued)**

How strongly do you agree or disagree with the following statements?

<sup>28</sup> Answer options: Strongly Agree, Agree, Neither Disagree nor Agree, Disagree, Strongly Disagree