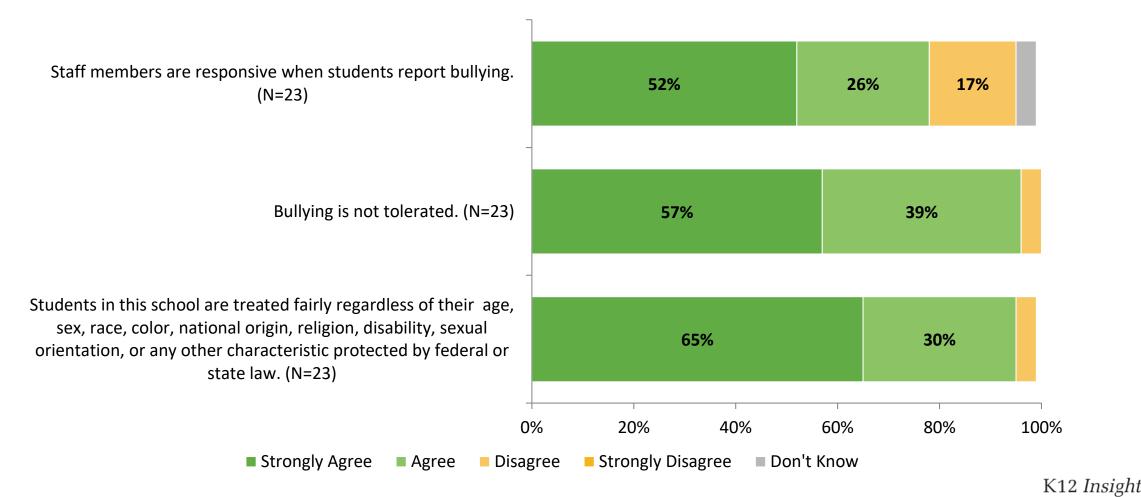

# **Safety and Behavior**

# Safety and Behavior (Continued)

How strongly do you agree or disagree with the following statements?