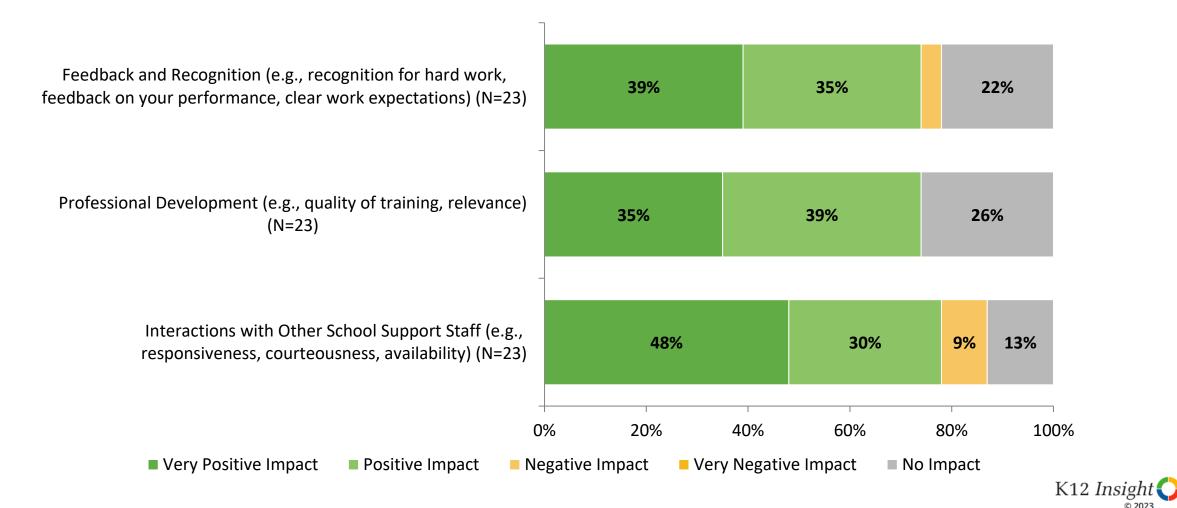

### Impact on Rating of School (Continued)

How do the following areas impact your rating of your school?

#### **Impact on Rating of Pinellas County Schools**

How do the following areas impact your rating of Pinellas County Schools?