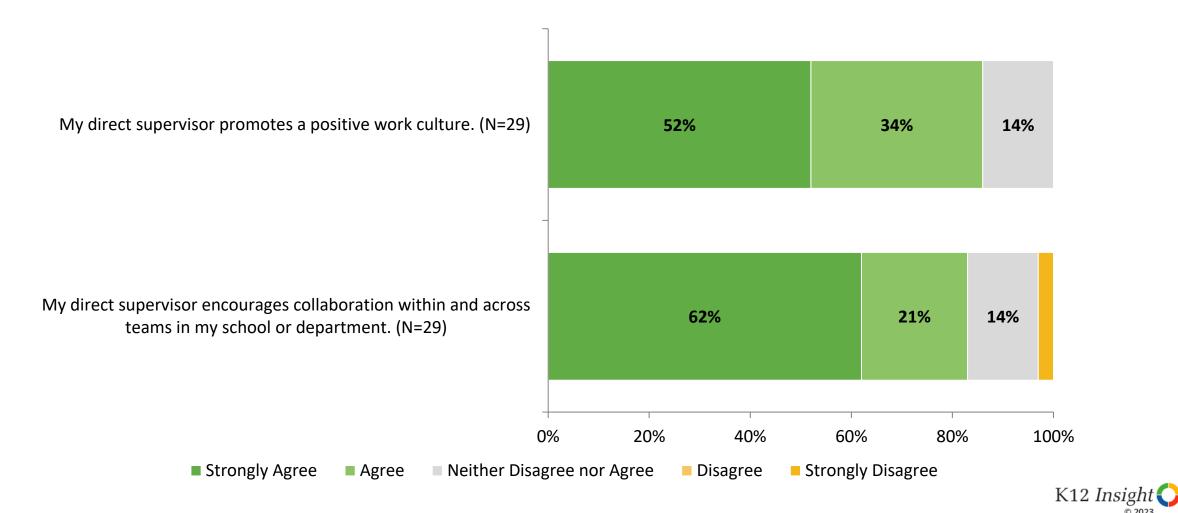

ons are consistent with their words. 49% 73% 52% District leaders understand the professional needs of district and 35% school employees. 57% 48% District leaders clearly explain the reasons behind decisions on 37% key issues. 57% 66% District leaders encourage employees to share ideas to improve 45% performance. 62% 66% District leaders promote a positive, district-wide work culture. 51% 70% 0% 20% 40% 60% 80% 100% Percentage Strongly Agree or Agree 2022-2023 (N=29) ■ 2021-2022 (N=43) 2020-2021 (N=37)

<sup>12</sup> Answer options: Strongly Agree, Agree, Neither Disagree nor Agree, Disagree, Strongly Disagree



# **Worksite Leadership**



# **Worksite Leadership (Continued)**



# **Worksite Leadership (Continued)**

How strongly do you agree or disagree with the following statements?



#### **Worksite Leadership: Comparison Over Time**

How strongly do you agree or disagree with the following statements?



K12 Insight

2022-2023 (N=29) 2021-2022 (N=43)

Answer options: Strongly Agree, Agree, Neither Disagree nor Agree, Disagree, Strongly Disagree Note: 0% indicates a question was not asked during that survey administration.

16

## Worksite Leadership: Comparison Over Time (Continued)

How strongly do you agree or disagree with the following statements?



■ 2022-2023 (N=29) ■ 2021-2022 (N=43)

Answer options: Strongly Agree, Agree, Neither Disagree nor Agree, Disagree, Strongly Disagree Note: 0% indicates a question was not asked during that survey administration.

17

2020-2021 (N=37)



## **Feedback and Recognition**

How strongly do you agree or disagree with the