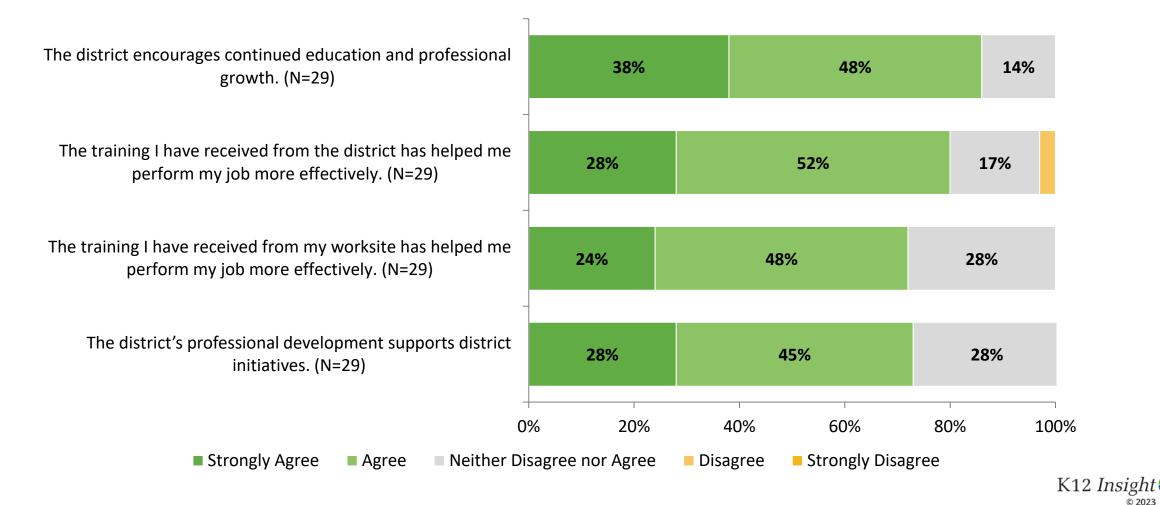

ollowing statements?



# **Work Environment (Continued)**

How strongly do you agree or disagree with the following statements?



# **Work Environment: Comparison Over Time**

How strongly do you agree or disagree with the following statements?



Answer options: Strongly Agree, Agree, Neither Disagree nor Agree, Disagree, Strongly Disagree Note: 0% indicates a question was not asked during that survey administration.



22

# Work Environment: Comparison Over Time (Continued)

How strongly do you agree or disagree with the following statements?



K12 Insight

Answer options: Strongly Agree, Agree, Neither Disagree nor Agree, Disagree, Strongly Disagree

Note: 0% indicates a question was not asked during that survey administration.

23

### **Career Growth and Training Opportunities**



## **Career Growth and Training Opportunities (Continued)**



## **Career Growth and Training Opportunities (Continued)**



#### **Career Growth and Training Opportunities: Comparison Over Time**

How strongly do you agree or disagree with the following statements?



Answer options: Strongly Agree, Agree, Neither Disagree nor Agree, Disagree, Strongly Disagree

27

#### **Career Growth and Training Opportunities: Comparison Over Time (Continued)**

How strongly do you agree or disagree with the following statements?



<sup>28</sup> Answer options: Strongly Agree, Agree, Neither Disagree nor Agree, Disagree, Strongly Disagree



# **Overall Quality**

How would you rate the overall quality of the education at your school? (N=23)



## **Overall Quality: Comparison Over Time**

How wou