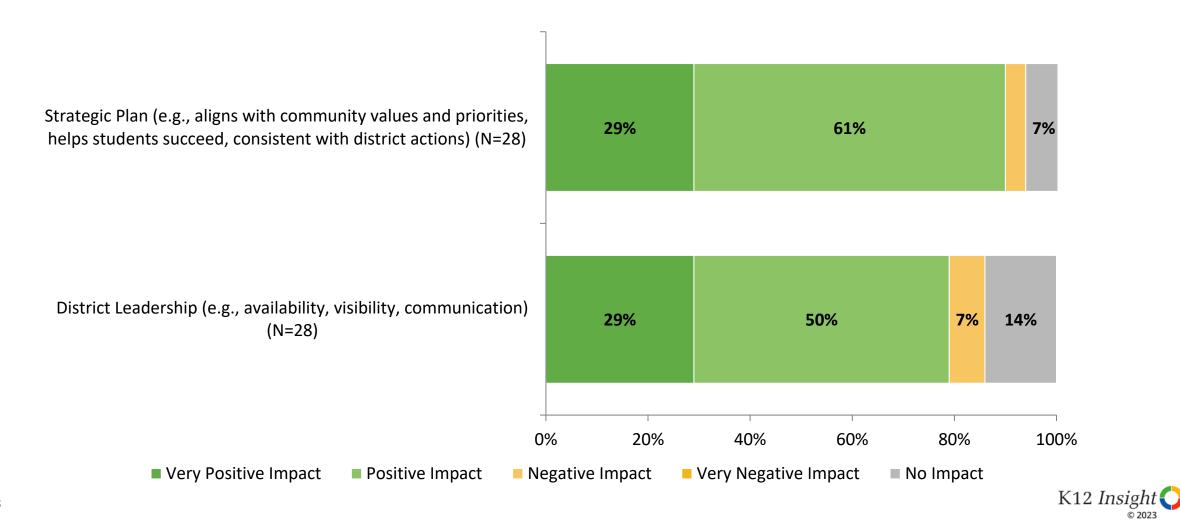

#### **Impact on Rating of Pinellas County Schools**

How do the following areas impact your rating of Pinellas County Schools?