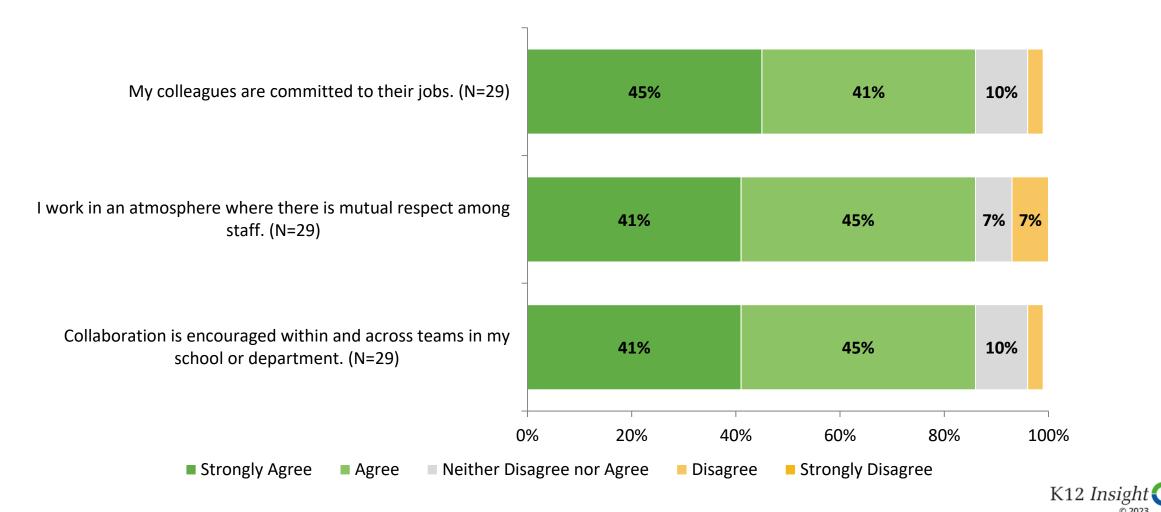

#### **Overall Engagement: Comparison Over Time**

How strongly do you agree or disagree with the following statements?

Answer options: Strongly Agree, Agree, Neither Disagree nor Agree, Disagree, Strongly Disagree