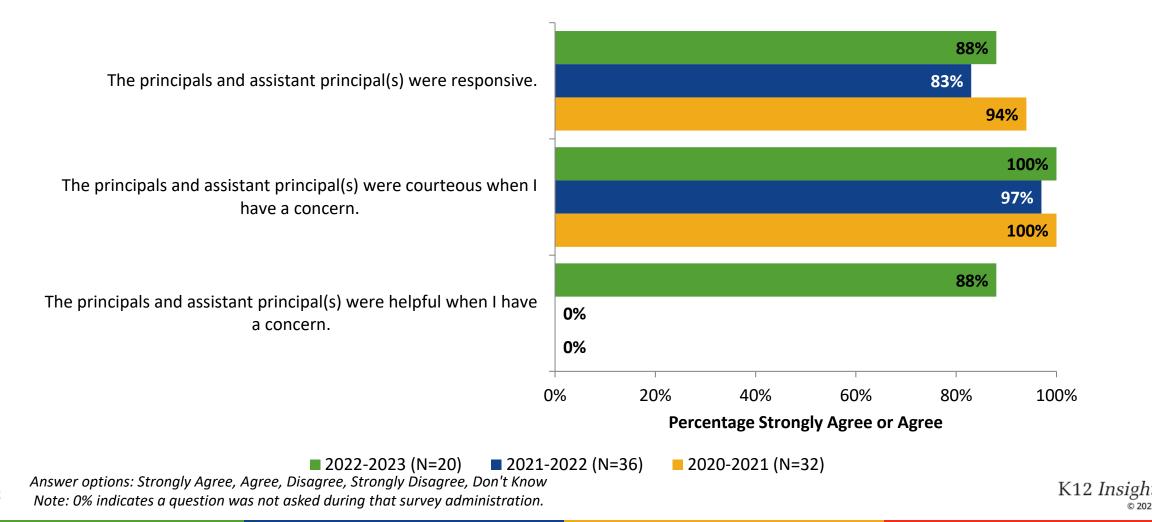

# **School Leadership: Comparison Over Time (Continued)**

How strongly do you agree or disagree with the following statements?