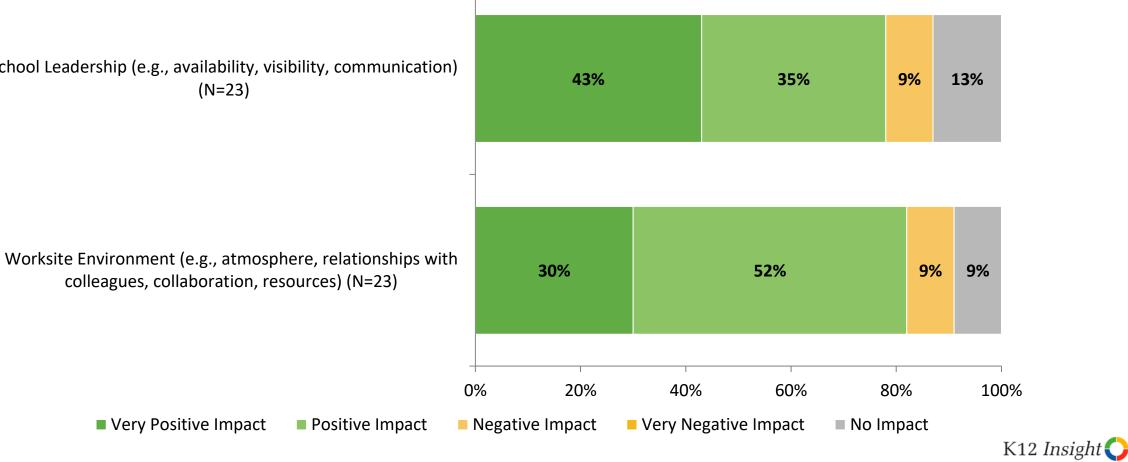

### **Impact on Rating of School**

How do the following areas impact your rating of your school?

colleagues, collaboration, resources) (N=23)

Very Positive Impact

© 202

### Impact on Rating of School (Continued)

How do the following areas impact your rating of your school?