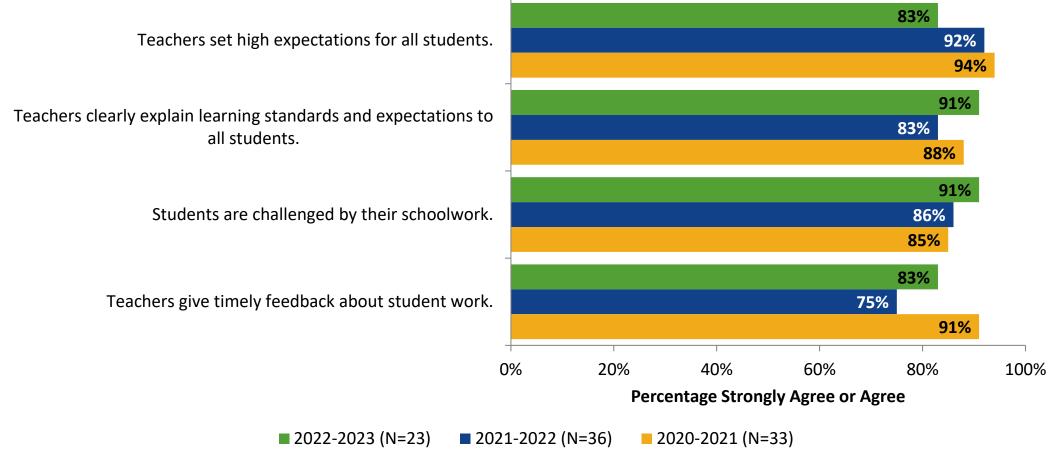

#### **Academic Support: Comparison Over Time**

How strongly do you agree or disagree with the following statements?

<sup>33</sup> Answer options: Strongly Agree, Agree, Disagree, Strongly Disagree, Don't Know

K12 Insight 🔿