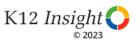

## **Feedback and Recognition**

How strongly do you agree or disagree with the following statements?

18 Answer options: Strongly Agree, Agree, Neither Disagree nor Agree, Disagree, Strongly Disagree